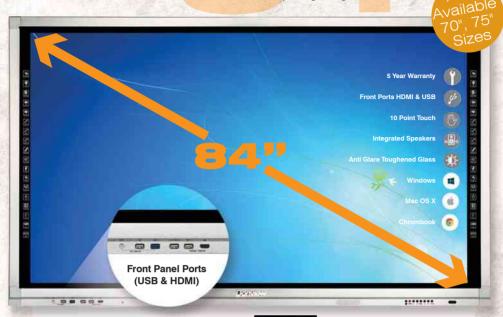

## Donview Interactive Education Display System

#### **KEY FEATURES:**

• ULTRA HD/4K 'Quad-HD' 3840x2160

- IR USB 10-Point Multi Touch
- Front HDMI+USB connections
- · 24W Speaker system built-in
- Side HOT-Keys for direct education functions
- Optional Wi-Fi video sending via ScreenBeam (remote display without PC connection lead)
- 'Stand Alone' PC Module option
- Toughened Anti-Glare Glass
- 5-Year Education on-site warranty

#### MODEL:DV84T-5YRE

#### 84" DISPLAY

| Screen Type: LED                   |
|------------------------------------|
| 10 Point Touch                     |
| Resolution: 3840 x 2160            |
| Viewable Size: 186cm x 104.7cm     |
| External Size: 202cm x 120cm       |
| Brightness: 400 cd/m2              |
| Contrast: 4,000:1                  |
| Response Time: 6ms                 |
| Number of Colours: 1.06B           |
| Refresh Rate 120hz                 |
| Viewing Angle: 178°                |
| Ports available: 3 x HDMI, 1 x VGA |
| USB Touch Port                     |
| Digital Audio Out                  |