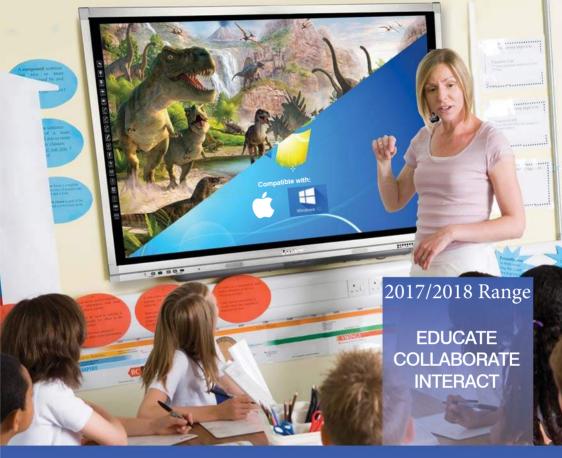

# **Donview LED Touch Screens**

The future of Interactive Education Display Systems in Australia TODAY!!

Donview Touch Screens in Australia now include: '5-year ON-SITE warranty' for Education clients in many Australian states and teritories.

### Donview Interactive Education Display System

Full HD

#### **KEY FEATURES:**

- Full HD 1920x1080
- IR USB 10-Point Multi Touch
- Front HDMI+USB connections
- 24W Speaker system built-in
- Side HOT-Keys for direct education functions
- Optional Wi-Fi video sending via ScreenBeam (remote display without PC connection lead)
- 'Stand Alone' PC Module option
- Toughened Anti-Glare Glass
- 5-Year Education on-site warranty

The future of INTERACTIVE Education Display Systems in Australia TODAY!!