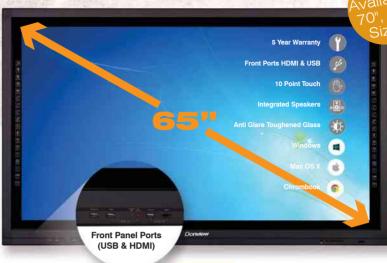

### Donview Interactive Education Display System

Full HD

#### **KEY FEATURES:**

- Full HD 1920x1080
- IR USB 10-Point Multi Touch
- Front HDMI+USB connections
- 24W Speaker system built-in
- Side HOT-Keys for direct education functions
- Optional Wi-Fi video sending via ScreenBeam (remote display without PC connection lead)
- 'Stand Alone' PC Module option
- Toughened Anti-Glare Glass
- 5-Year Education on-site warranty

#### MODEL:DV65T-5YRE

### 65" DISPLAY

| Screen Type: LED                   |
|------------------------------------|
| 10 Point Touch                     |
| Resolution: 1920 x 1080            |
| Viewable Size: 143cm x 80.4cm      |
| External Size: 159cm x 99cm        |
| Brightness: 350 cd/m2              |
| Contrast: 5,000:1                  |
| Response Time: 6ms                 |
| Number of Colours: 1.07B           |
| Refresh Rate 60hz                  |
| Viewing Angle: 178°                |
| Ports available: 3 x HDMI, 2 x VGA |
| USB Touch Port                     |
| Digital Audio Out                  |
| Serial RS232                       |
| 3.5mm Audio In                     |
|                                    |