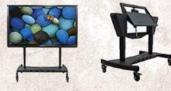

### WALL MOUNT HEIGHT ADJUSTABLE SYSTEM -ACTUATOR LIFT

This TouchBoard Wall Mount: Height Adjustable - Actuator Lift system has strong aluminium extrusions. to transfer the load bearing aspects to the floor rather than the wall.

Ideal for mounting larger LED touch panels up to 136kg.

A central laptop tray and webcam mounting location included.

- · Motorised height adjustable
- Strong aluminium extrusions
- · Central laptop tray and webcam mount
- Hold weights up to 136kg
- · Full Australian Warranty
- Supports 55" to 90" screen sizes